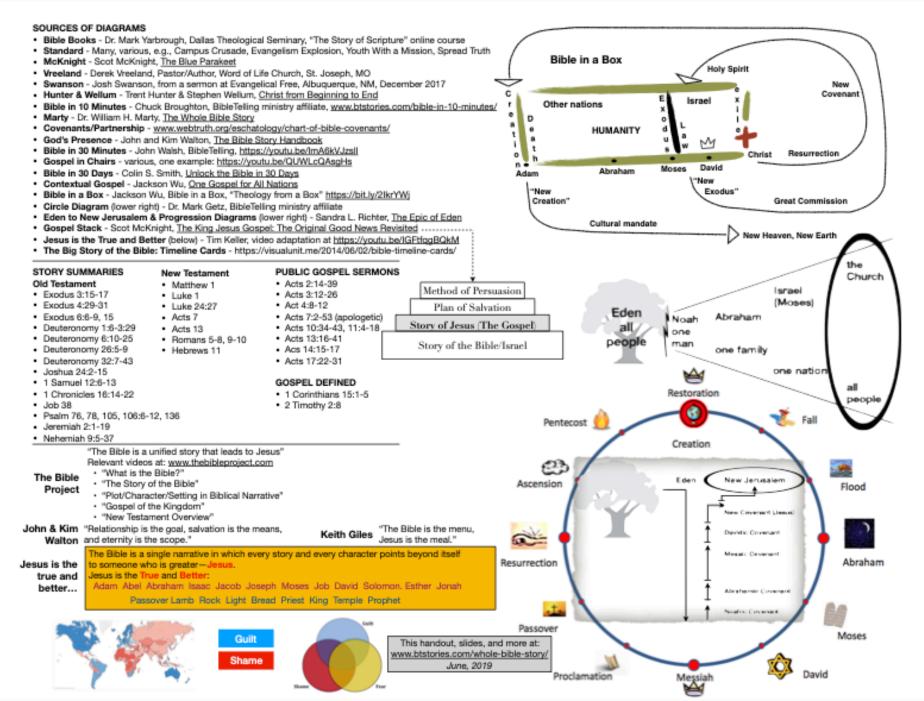

#### Other Major Approaches

- 1. <u>BibleTelling</u> John Walsh
  - Overview story of the Bible audio
  - Bible in 30 Minutes video
- 2. Whole Story in Chairs diagram diagram drawn from various videos, unknown original author
  - Video example
- 3. The Story of the World: 7 Panoramic Versions of the Story Dr. Stan Nussbaum, SYNC (See Yourself iN Christ)
  - <u>6 False or Incomplete World Mini-Stories</u> (in contrast to the 7 Panoramic Versions of the Story)
- 4. "C" the Story in 10 Minutes Chuck Broughton
- 5. Jesus, True and Better video Dan Steve's video, Tim Keller script
- 6. <u>Bible from a Box diagram</u> Jackson Wu
  - Explanation
- 7. The Bible, Jesus, and Christianity in 30 Minutes Tim Mackie, BibleProject. Also see other relevant vides at their web site:
  - "What is the Bible?"
  - "The Story of the Bible"
  - "Plot/Character/Setting in Biblical Narrative"
  - "Gospel of the Kingdom"
- "New Testament Overview"
- 8. Pyramid diagram Dr. John Walton, Wheaton, The Bible Story Handbook
- 9. 2 Marriages presentation Dr. Randy Smith
- 10. <u>Circle diagram</u> Dr. Mark Getz
- 11. Progression diagram Sandra I. Richter, The Epic of Eden
- 12. Covenant diagram Sandra I. Richter, The Epic of Eden
- 13. Books and Story table Books: Dr. William H. Marty, The Whole Bible Story; Story: Dr. Mark Yarbrough, Dallas Theological Seminary "The Whole Story of the Bible" course
- 14. 3- to 7-Stage timelines various scholars and authors
  15. In God's Presence timeline Dr. John Walton
- 16. Covenants Stack diagram Christ from Beginning to End and Covenant Chart from internet
- 17. Map of the Bible Story from Travel Guide to the Bible, by Tom Castor