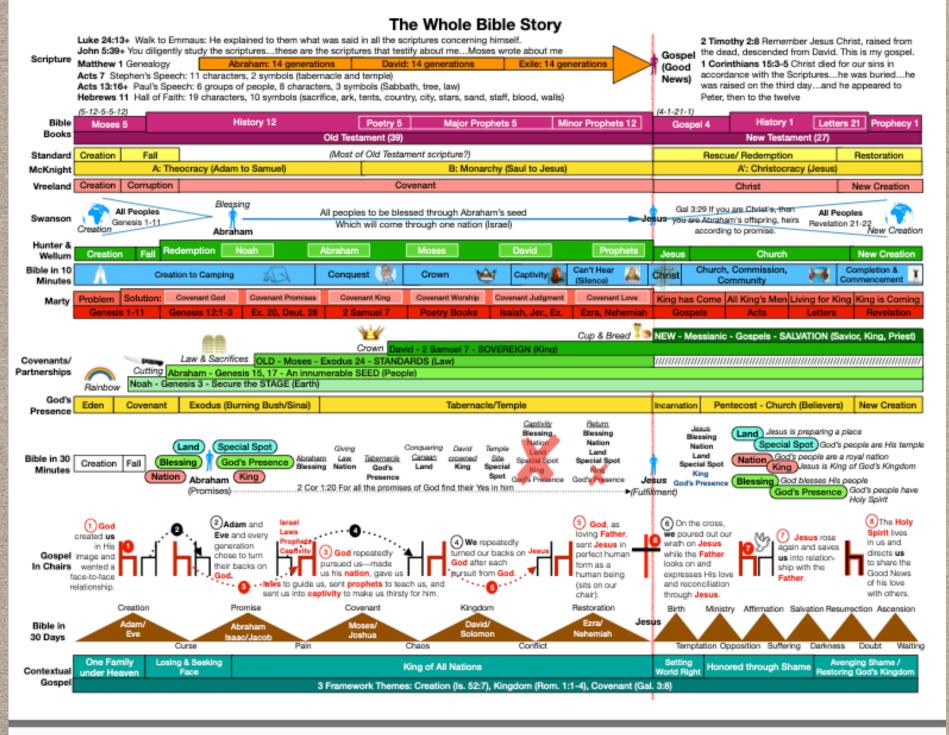

### The Whole Bible Story in 10 Minutes (Story 4) (Gestures/Motions)

Creation and Camp = In the beginning God created the heavens and the earth.

Adam – Abraham (Isaac, Jacob, Joseph to Egypt)

Aaron and Moses (out of Egypt) - tents in the wilderness

660 years

(Genesis, Exodus, Leviticus, Numbers, Deuteronomy, Job)

(from Abraham)

(put your hands in a "Λ" pointing upwards to God, also representing the letter "A," and the tents they camped in when they left Egypt)

Conquest – conquering and dividing the Promised Land

360 years

(Joshua, Judges, Ruth)

(put your hands in front of you like a boxer)

Crown – Saul, David, Solomon (10 tribes = kingdom of Israel) 460 years

(2 tribes = kingdom of Judah)

(1 and 2 Samuel, Kings, Chronicles, Psalms, Proverbs, Ecclesiastes, Song of Songs, some of the Prophets)

(put your hands on your head, with your fingers "making" a crown)

 $C_{aptivity}$  (Ezra, Nehemiah, Esther, the rest of the Prophets)

160 years

(cross your hands in front of you, as if they were tied up)

Can't Hear - SILENCE

400 years

(put your hands over your ears so that you can't hear)

Christ (sent by God at the "proper time" to ignite a new kingdom)

90 years

(Matthew, Mark, Luke, John) - "Go and Make Disciples"

(make a cross with your "pointing fingers," and then strike it like a match))

Community – Believers become the Body of Christ

1910 years

(Acts and the epistles up to today)

4040 years

(put your arms around in front of you as if you were holding a big ball)

Completion/Commencement (beginning) - New Heaven/New Earth Eternity

(Revelation)

(put your hands in the air; wave one and say, "God completed what he started." Wave the other hand and say, "And he is beginning something new!" Wave one hand and say, "He's creating a New Heaven," and wave the other hand and say, "And He's creating a New earth. We will be with God forever. Praise God!"

### Whole Story in Chairs

- 1 God created us in His 1 ... 2... image and wanted a face-to-face loving relationship with us
- 2) Adam and Eve turned their backs on God
- 3 God repeatedly pursued us with his Covenants, Signs, and Presence:
- a) God saved Noah Stage, Rainbow
- b) God called Abraham Seed, Circumcision
- c) God called Moses Standards, Law, Burning bush, Mt. Sinai, Tabernacle
- d) God anointed David (and Solomon) - Sovereign, Crown, Temple
- e) God sent Prophets with warnings
- f) God brought us out of captivity and rebuilt the Temple
  - Jesus rose again and saves us - New Covenant-Salvation, relationship through the Holy Spirit, Bread and Cup

(5) God, as loving

perfect human form

as a human being.

Father, sent Jesus in Jesus

- 4) We repeatedly turned our backs on God after each pursuit from God:
- a) After Noah we rebelled Tower of Babel
- b) After Abraham we forgot God -Egypt, slavery
- c) After Moses we wandered -Wilderness
- d) After David and Solomon, we split the kingdom and rejected God
- e) After the Prophets we ignored his warnings - captivity
- f) After the return from captivity we still didn't turn to God
- 6) We crucified Jesus (6) while the Father looks on and expresses His love and reconciliation through Jesus
- 8) The Holy Spirit lives in us and directs us to share the Good News of his love with others.

#### The Whole Bible Story On the Road to Emmaus "And beginning with Moses and all the Prophets, he explained to them what was said in all the Scriptures concerning Project & Earth himself." Luke 24:27 NIV www.thebibleproject.com "The Bible is a unified story that leads to Jesus" Land he Bible is a single narrative in which every story and every character points Jesus is preparing a place Jesus is the beyond itself to someone who is greater—Jesus. Jesus is the True and Better: Special Spot ) true and Adam Abel Abraham Isaac Jacob Joseph Moses Job David Solomon Esther Jonah God's people are His temple Passover Lamb Rock Light Bread Priest King Temple Prophet Captivity. Nation ) Tim Keller, video adaptation at https://youtu.be/IGFtfqgBQkM Blessing Blessing God's people are a royal nation Nation Nation. Land Bible in 30 Conquering David Temple Spec Jesus is King of God's Kingdom Special Spot Minutes Abraham Law Tabernacle Canaan crowned Site Creation Fall Blessing God's Presence Blessing Nation God's King Special Land God blesses His people Nation )Abraham (King ) Presence Spot ·· - (Fulfillment) (God's Presence) (Promises) 2 Cor 1:20 For all the promises of God find their Yes in him God's people have Holy Spirit John Walsh, https://youtu.be/lmA6kVJzsll Laws 5 God, as loving 2 Adam and Eve 4 We 1 God created 3 God repeatedly repeatedly us in His image | 100 and every pursued us-made Father, sent Jesus in and wanted a generation chose us his **nation**, gave us turned our perfect human form backs on face-to-face to turn their backs as a human being laws to guide us, sent relationship prophets to teach us, God after (sits on our chair). on God. and sent us into each pursuit captivity to make us from God. thirsty for him. In Chairs Various sources, one example: https://youtu.be/QUWLcQAsgHs 6 On the cross, we 8 The Holy Spirit 7 Jesus rose again and saves poured out our wrath on lives in us and directs us to snare the Good News of Jesus while the Father us into relationlooks on and expresses ship with the

His love and reconciliation

through Jesus.

Bible in 10

Creation to Camping

Chuck Broughton, http://www.btstories.com/bible-in-10-minutes/

his love with others.

Can't Hear Christ Church, Commission Completion & Community Commencement