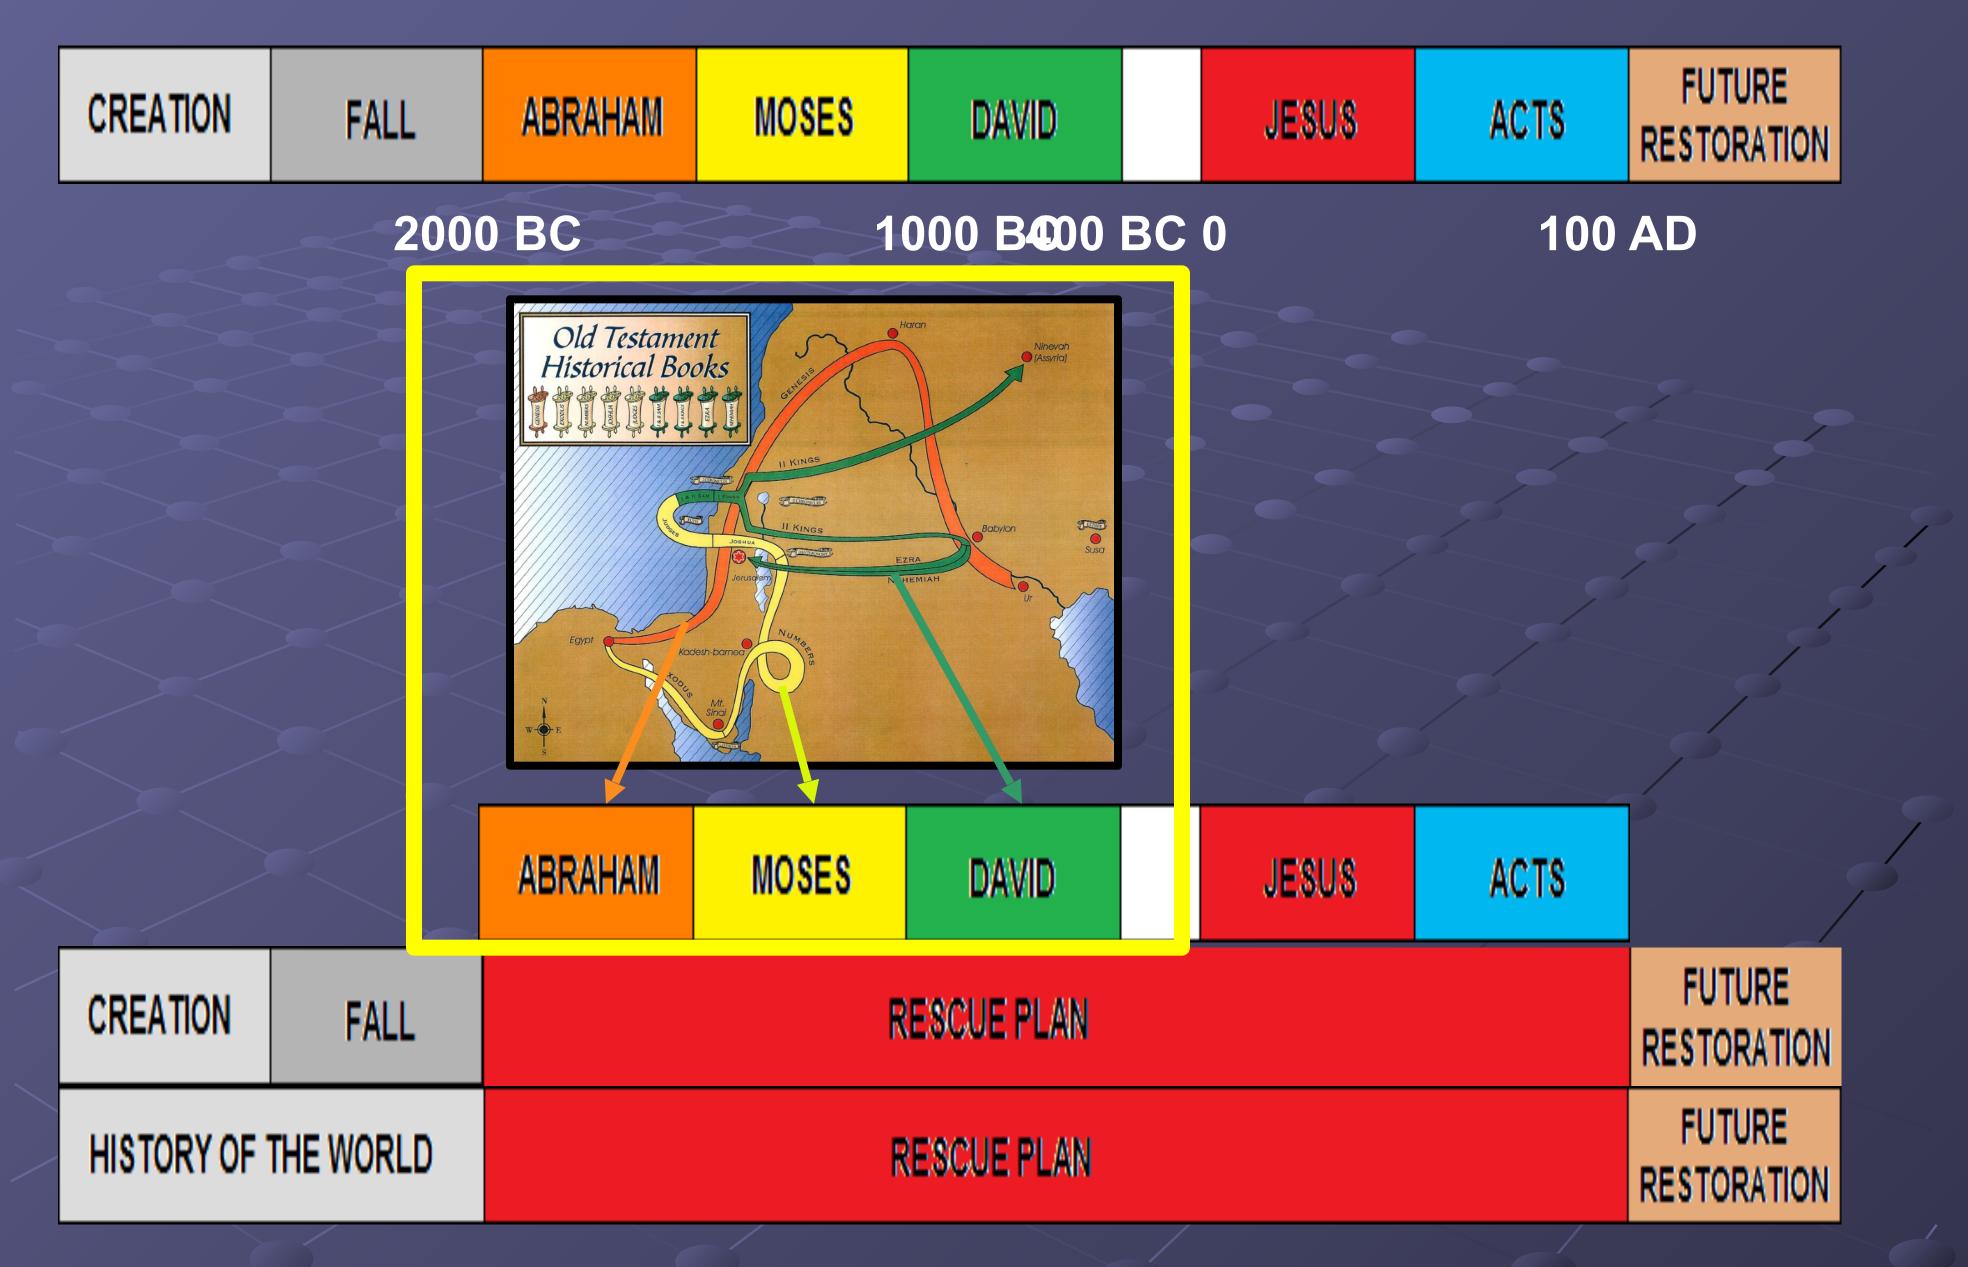

| Date                               | Event                                                                                                | Story Found in                                      | Other Writings*                                                                              |
|------------------------------------|------------------------------------------------------------------------------------------------------|-----------------------------------------------------|----------------------------------------------------------------------------------------------|
| Prehistory                         | Creation - Sin, Cain/Abel, Flood - Babel                                                             | Genesis 1-11                                        |                                                                                              |
| 2000-1800 BC                       | Patriarchs - Abraham, Isaac, Jacob, Joseph, and Sojourn in Egypt                                     | Genesis 12-50                                       |                                                                                              |
| 1290 -1250<br>(some place at 1440) | Moses - Passover and Exodus - Sinai Covenant and 10 Commandments -<br>Wilderness Journey             | Exodus, Leviticus, Numbers, Deuteronomy             | Date of the Exodus                                                                           |
| 1250 - 1050                        | Joshua, Settlement in the Land, the Judges, Deborah, Gideon, Samson - Samuel                         | Joshua, Judges, 1 Samuel 1-12                       | Ruth                                                                                         |
| 1050 - 1020                        | Rise of Monarchy - Saul, David, and Solomon                                                          | 1 Samuel 13-24, 2 Samuel,1 Kings 1-11, 2 Chronicles | JE traditions of the Pentateuch                                                              |
| 922 BC - 850 BC                    | Division of Kingdom - Early Monarchy                                                                 | 1 Kings 12-15, 2 Chronicles 10-20                   |                                                                                              |
| 850 - 815                          | The era of Omri, Ahab and Jezebel, Elijah, Elisha - the purge of Jehu and aftermath                  | 1 Kings 16 - 2 Kings 10, 2 Chronicles 21-24         |                                                                                              |
| 815 - 700                          | "Golden Age" of Prophets, Fall of Northern Kingdom - Hezekiah, Deliverance of Jerusalem from Assyria | 2 Kings 10-20, 2 Chronicles 25-32                   | Amos, Hosea,<br>Isaiah, Micah, Jonah*                                                        |
| 700 - 587/6                        | Babylonian power, Fall of Southern Kingdom - Destruction of Jerusalem                                | 2 Kings 21-25, 2 Chronicles 33-36                   | Jeremiah, Ezekiel 1-32, Habakkuk,<br>Nahum, Obadiah                                          |
| 587-538                            | Babylonian Exile                                                                                     |                                                     | Ezekiel 33-48, Daniel*,<br>D traditions, Lamentations                                        |
| 538-400                            | Return from Exile, and Restoration, Persian era                                                      |                                                     | Haggai, Zechariah, Malachi,<br>P traditions, Esther                                          |
| 400 - 6/4                          | Intertestamental Period, Greek and Romans, Maccabean Wars                                            | 1 and 2 Macabbees                                   | Apocalyptic traditions [Daniel], Apocrypha                                                   |
| 6/4 BC-<br>AD 27/30                | Birth, Life, and Death of Jesus                                                                      | Matthew*, Mark*, Luke*, John*                       |                                                                                              |
| AD 30-60                           | The Early Church, Ministry of the Apostle Paul                                                       | Acis                                                | 1-2 Thessalonians,<br>Galatians, Romans,<br>1-2 Corinthians,<br>Prison and Pastoral Epistles |
| AD 60-100                          | Other Early Christians                                                                               | •                                                   | General Epistles, Revelation                                                                 |