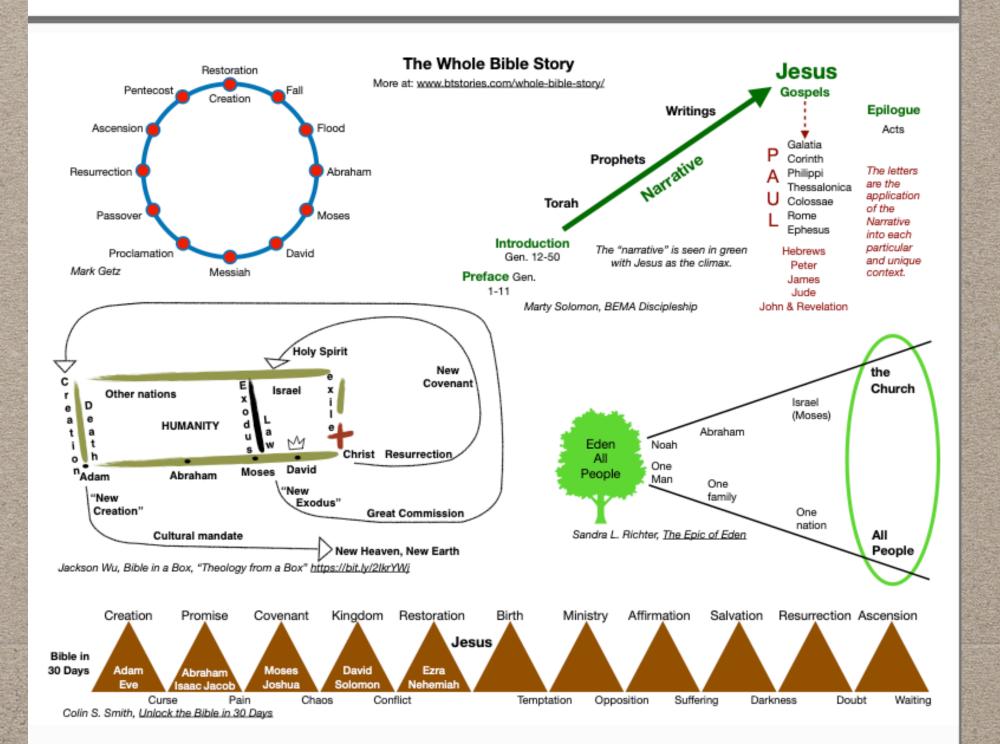

#### Other Major Approaches

- 1. <u>BibleTelling</u> John Walsh
  - Overview story of the Bible audio
  - Bible in 30 Minutes video
- 2. Whole Story in Chairs diagram diagram drawn from various videos, unknown original author
  - Video example
- 3. The Story of the World: 7 Panoramic Versions of the Story Dr. Stan Nussbaum, SYNC (See Yourself iN Christ)
  - <u>6 False or Incomplete World Mini-Stories</u> (in contrast to the 7 Panoramic Versions of the Story)
- 4. "C" the Story in 10 Minutes Chuck Broughton
- 5. Jesus, True and Better video Dan Steve's video, Tim Keller script
- 6. <u>Bible from a Box diagram</u> Jackson Wu
  - Explanation
- 7. The Bible, Jesus, and Christianity in 30 Minutes Tim Mackie, BibleProject. Also see other relevant vides at their web site:
  - "What is the Bible?"
  - "The Story of the Bible"
  - "Plot/Character/Setting in Biblical Narrative"
  - "Gospel of the Kingdom"
- "New Testament Overview"
- 8. Pyramid diagram Dr. John Walton, Wheaton, The Bible Story Handbook
- 9. 2 Marriages presentation Dr. Randy Smith
- 10. <u>Circle diagram</u> Dr. Mark Getz
- 11. Progression diagram Sandra I. Richter, The Epic of Eden
- 12. Covenant diagram Sandra I. Richter, The Epic of Eden
- 13. Books and Story table Books: Dr. William H. Marty, The Whole Bible Story; Story: Dr. Mark Yarbrough, Dallas Theological Seminary "The Whole Story of the Bible" course
- 14. 3- to 7-Stage timelines various scholars and authors
  15. In God's Presence timeline Dr. John Walton
- 16. Covenants Stack diagram Christ from Beginning to End and Covenant Chart from internet
- 17. Map of the Bible Story from Travel Guide to the Bible, by Tom Castor