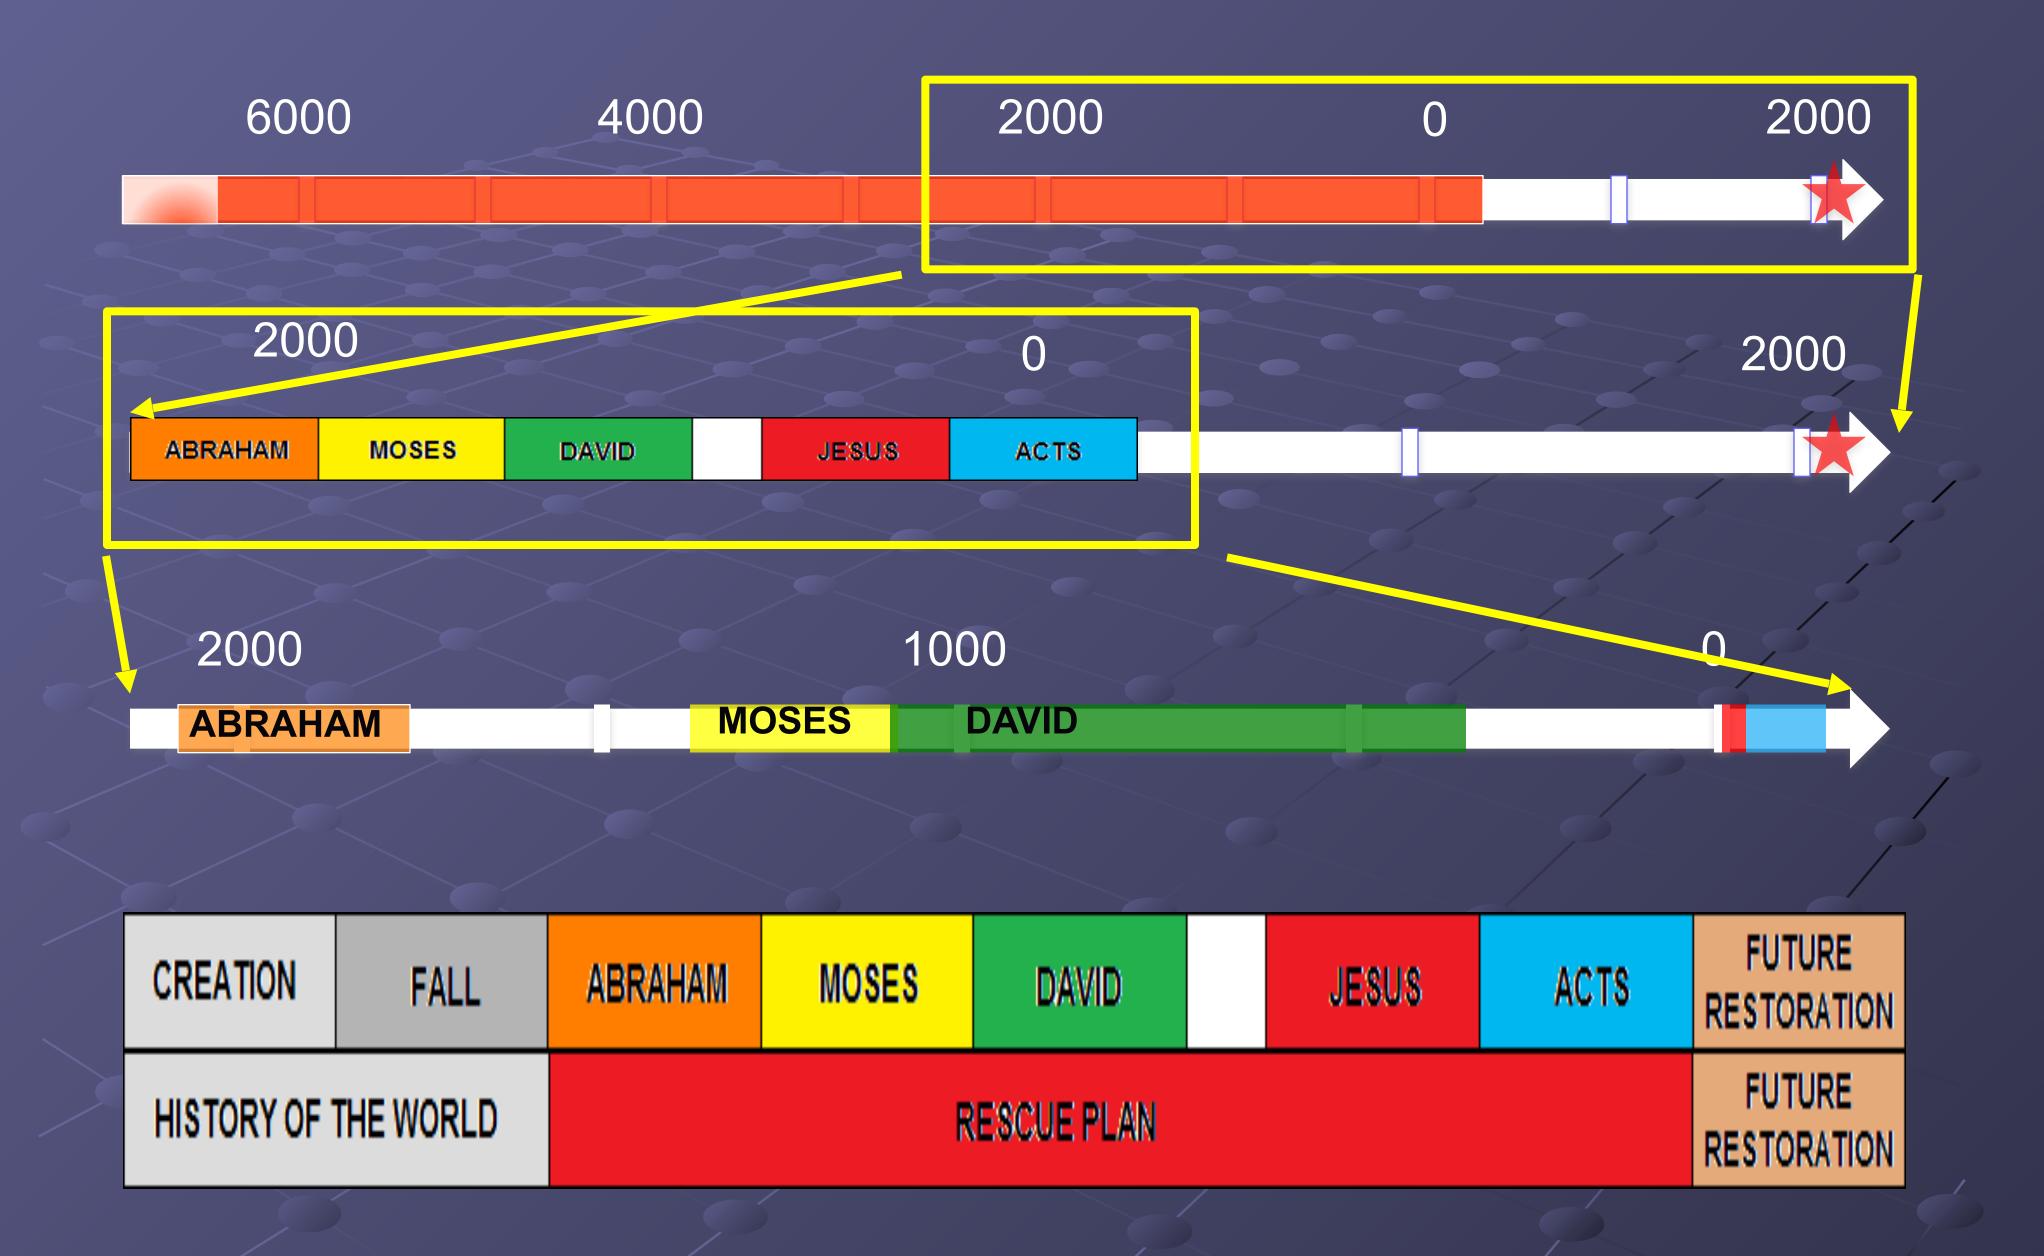

| Date                               | Event                                                                                                | Story Found in                                      | Other Writings*                                                                              |
|------------------------------------|------------------------------------------------------------------------------------------------------|-----------------------------------------------------|----------------------------------------------------------------------------------------------|
| Prehistory                         | Creation - Sin, Cain/Abel, Flood - Babel                                                             | Genesis 1-11                                        |                                                                                              |
| 2000-1800 BC                       | Patriarchs - Abraham, Isaac, Jacob, Joseph, and Sojourn in Egypt                                     | Genesis 12-50                                       |                                                                                              |
| 1290 -1250<br>(some place at 1440) | Moses - Passover and Exodus - Sinai Covenant and 10 Commandments -<br>Wilderness Journey             | Exodus, Leviticus, Numbers, Deuteronomy             | Date of the Exodus                                                                           |
| 1250 - 1050                        | Joshua, Settlement in the Land, the Judges, Deborah, Gideon, Samson - Samuel                         | Joshua, Judges, 1 Samuel 1-12                       | Ruth                                                                                         |
| 1050 - 1020                        | Rise of Monarchy - Saul, David, and Solomon                                                          | 1 Samuel 13-24, 2 Samuel,1 Kings 1-11, 2 Chronicles | JE traditions of the Pentateuch                                                              |
| 922 BC - 850 BC                    | Division of Kingdom - Early Monarchy                                                                 | 1 Kings 12-15, 2 Chronicles 10-20                   |                                                                                              |
| 850 - 815                          | The era of Omri, Ahab and Jezebel, Elijah, Elisha - the purge of Jehu and aftermath                  | 1 Kings 16 - 2 Kings 10, 2 Chronicles 21-24         |                                                                                              |
| 815 - 700                          | "Golden Age" of Prophets, Fall of Northern Kingdom - Hezekiah, Deliverance of Jerusalem from Assyria | 2 Kings 10-20, 2 Chronicles 25-32                   | Amos, Hosea,<br>Isaiah, Micah, Jonah*                                                        |
| 700 - 587/6                        | Babylonian power, Fall of Southern Kingdom - Destruction of Jerusalem                                | 2 Kings 21-25, 2 Chronicles 33-36                   | Jeremiah, Ezekiel 1-32, Habakkuk,<br>Nahum, Obadiah                                          |
| 587-538                            | Babylonian Exile                                                                                     |                                                     | Ezekiel 33-48, Daniel*,<br>D traditions, Lamentations                                        |
| 538-400                            | Return from Exile, and Restoration, Persian era                                                      |                                                     | Haggai, Zechariah, Malachi,<br>P traditions, Esther                                          |
| 400 - 6/4                          | Intertestamental Period, Greek and Romans, Maccabean Wars                                            | 1 and 2 Macabbees                                   | Apocalyptic traditions [Daniel], Apocrypha                                                   |
| 6/4 BC-<br>AD 27/30                | Birth, Life, and Death of Jesus                                                                      | Matthew*, Mark*, Luke*, John*                       |                                                                                              |
| AD 30-60                           | The Early Church, Ministry of the Apostle Paul                                                       | Acis                                                | 1-2 Thessalonians,<br>Galatians, Romans,<br>1-2 Corinthians,<br>Prison and Pastoral Epistles |
| AD 60-100                          | Other Early Christians                                                                               | •                                                   | General Epistles, Revelation                                                                 |