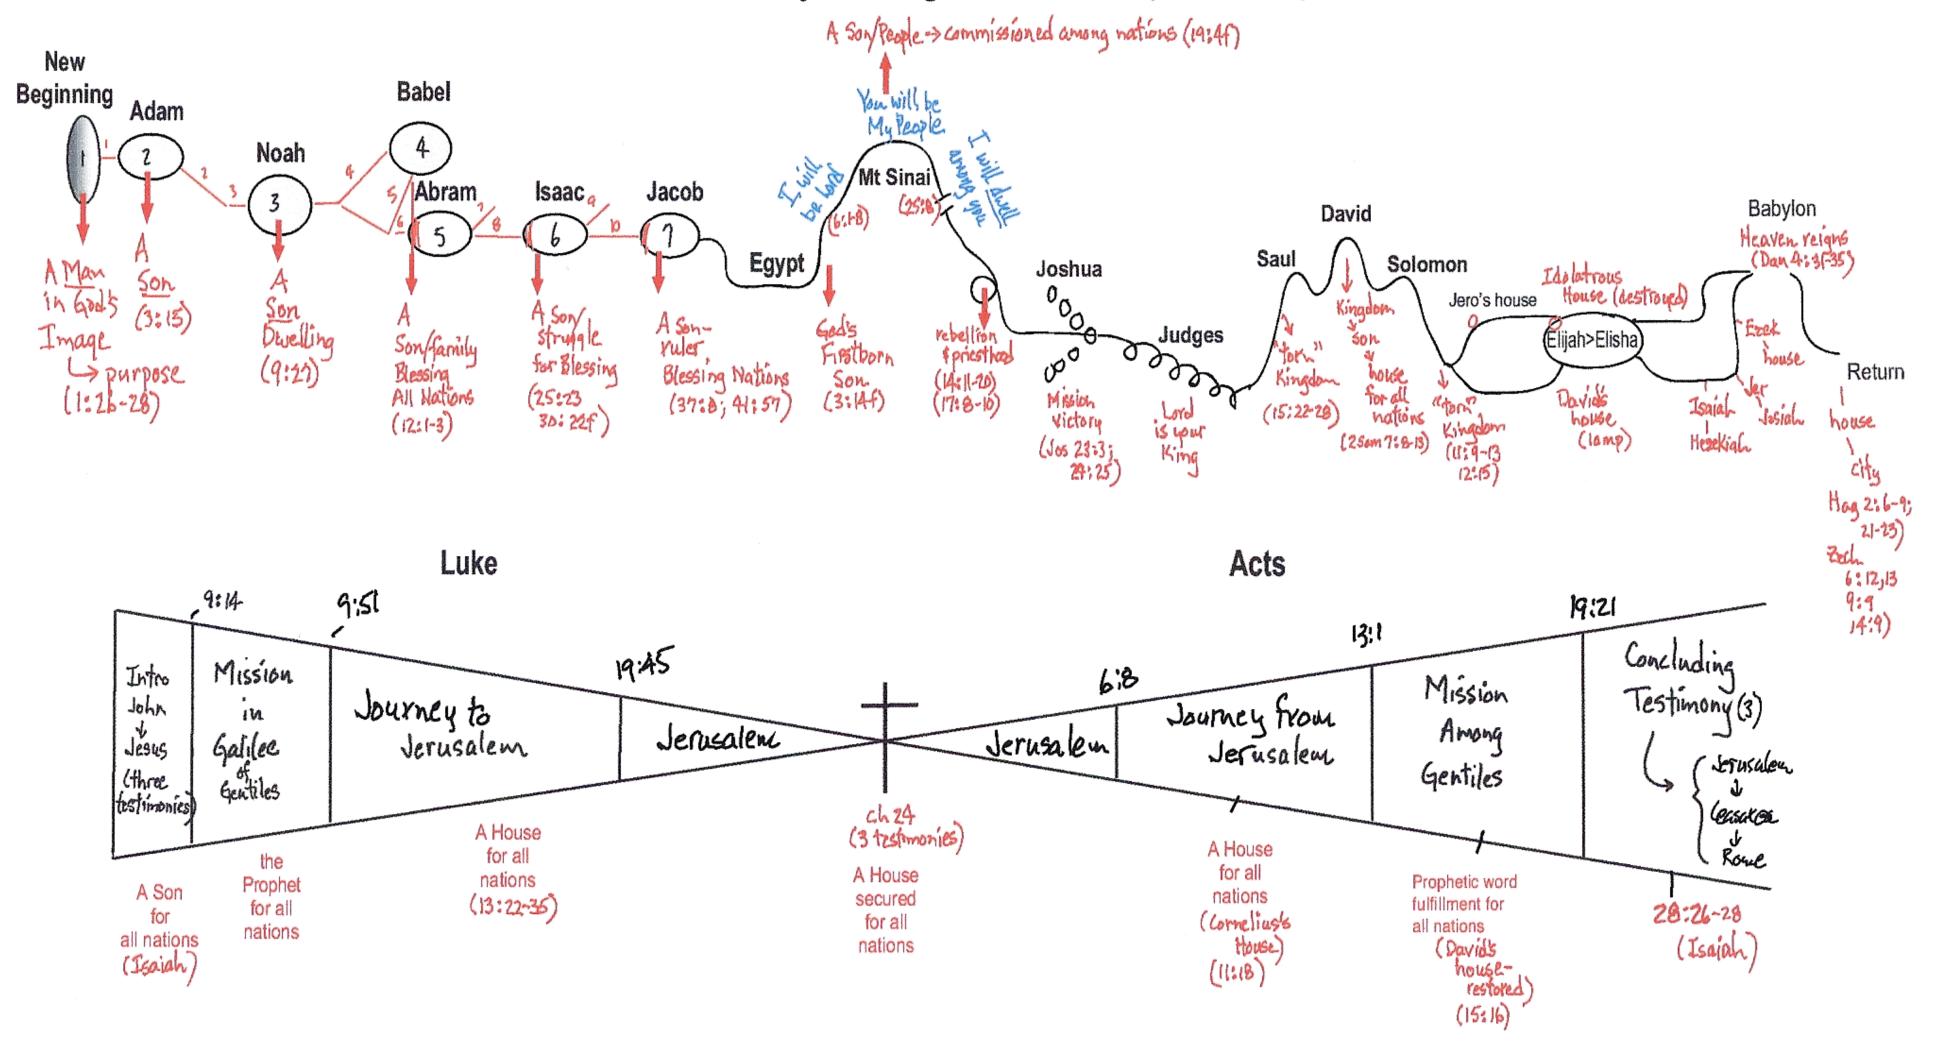

tles |
| AD 60-100                          | Other Early Christians                                                                               | •                                                   | General Epistles, Revelation                                                                 |

### HISTORICAL TIMELINE to STORYLINE



### HISTORICAL TIMELINE to STORYLINE





### You will be GAULA. MEDITERRANEAN SEA Chorazin • GALILEE Tiberias my Nazareth DECAPOLIS witnesses Caesarea Pella SAMARIA and in all Sychor Alexandrium Judea Arimathaea PERAEA Philade hia • Ephraim Jerusalem and Emmaus Khirbet Qumran Bethany Bethlehem Samaria JUDAEA Herodium Machaerus Hebron Masada Beersheba IDUMAEA Bible History Online

Thursday Sentember 10, 2009



### God's Story Among the Nations (His Work)



Jesus rises from the grave

### Bible in a Circle









#### The Whole Bible Story On the Road to Emmaus "And beginning with Moses and all the Prophets, he explained to them what was said in all the Scriptures concerning Project & Earth himself." Luke 24:27 NIV www.thebibleproject.com "The Bible is a unified story that leads to Jesus" Land he Bible is a single narrative in which every story and every character points Jesus is preparing a place Jesus is the beyond itself to someone who is greater—Jesus. Jesus is the True and Better: Special Spot ) true and Adam Abel Abraham Isaac Jacob Joseph Moses Job David Solomon Esther Jonah God's people are His temple Passover Lamb Rock Light Bread Priest King Temple Prophet Captivity. Nation ) Tim Keller, video adaptation at https://youtu.be/IGFt