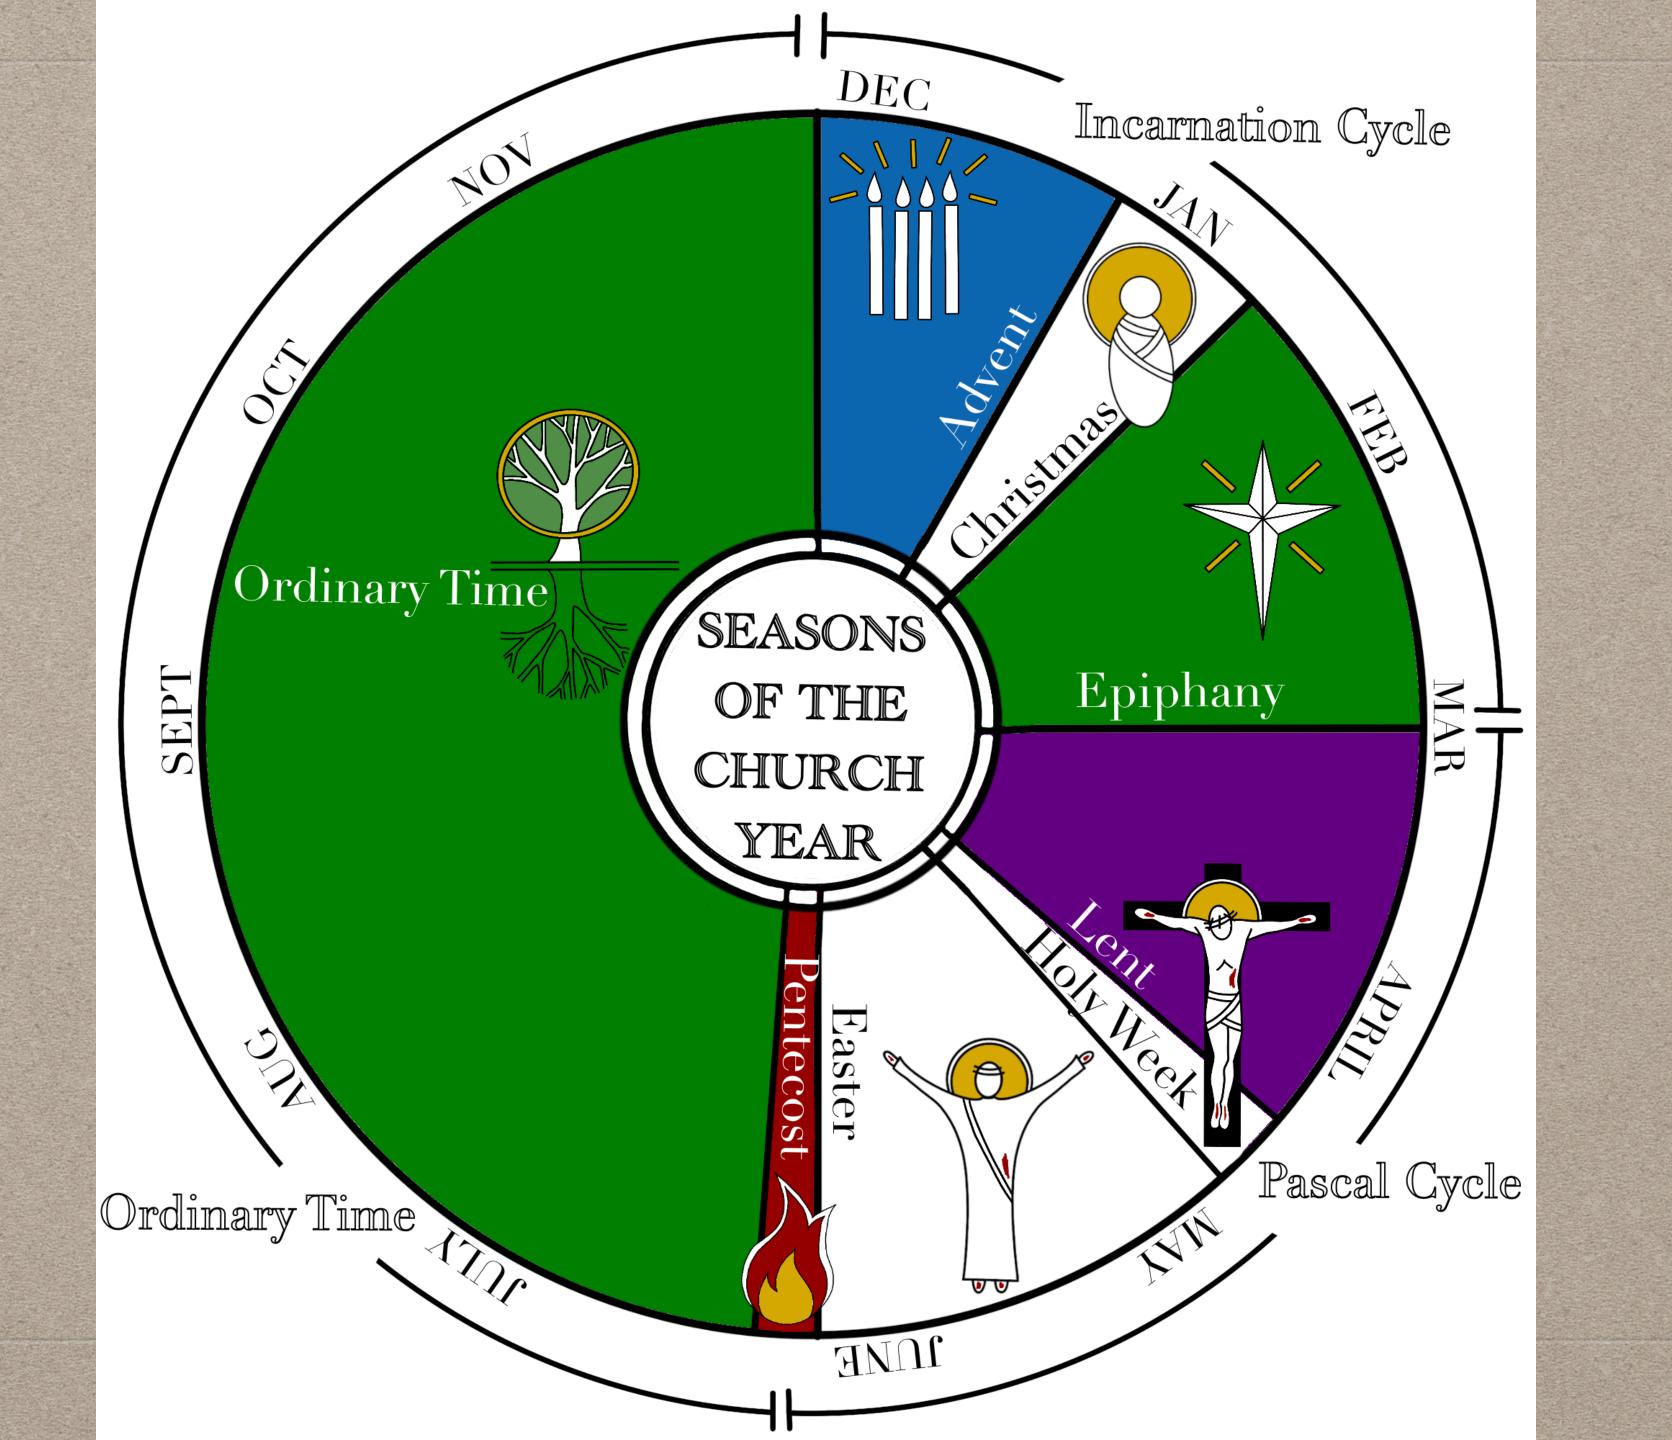

Bible" course
- 14. 3- to 7-Stage timelines various scholars and authors
  15. In God's Presence timeline Dr. John Walton
- 16. Covenants Stack diagram Christ from Beginning to End and Covenant Chart from internet
- 17. Map of the Bible Story from Travel Guide to the Bible, by Tom Castor

### Christian Storytelling Conference

A presentation at the 2018 and 2019 conferences documented many of the ways various Christian scholars have summarized the whole story of the Bible.

#### Handouts

- Collection (2 pages)
- Selected Subset (2 pages)

#### Slides

- Whole-Bible-Story-Preso-Slides-only
- Whole Bible Story Preso References Only
- Presentation Slides (Images)

Chronological summary

Tell the story

Hit the high points

Immerse yourself in the story

Story sets

Thematic approaches







| •     | •     | • •            | •   | •   |
|-------|-------|----------------|-----|-----|
| C     | V     | N              |     |     |
| 3     |       |                |     |     |
| SEE Y | OURSI | ELE I <b>N</b> | CHR | IST |

### 2023

| S