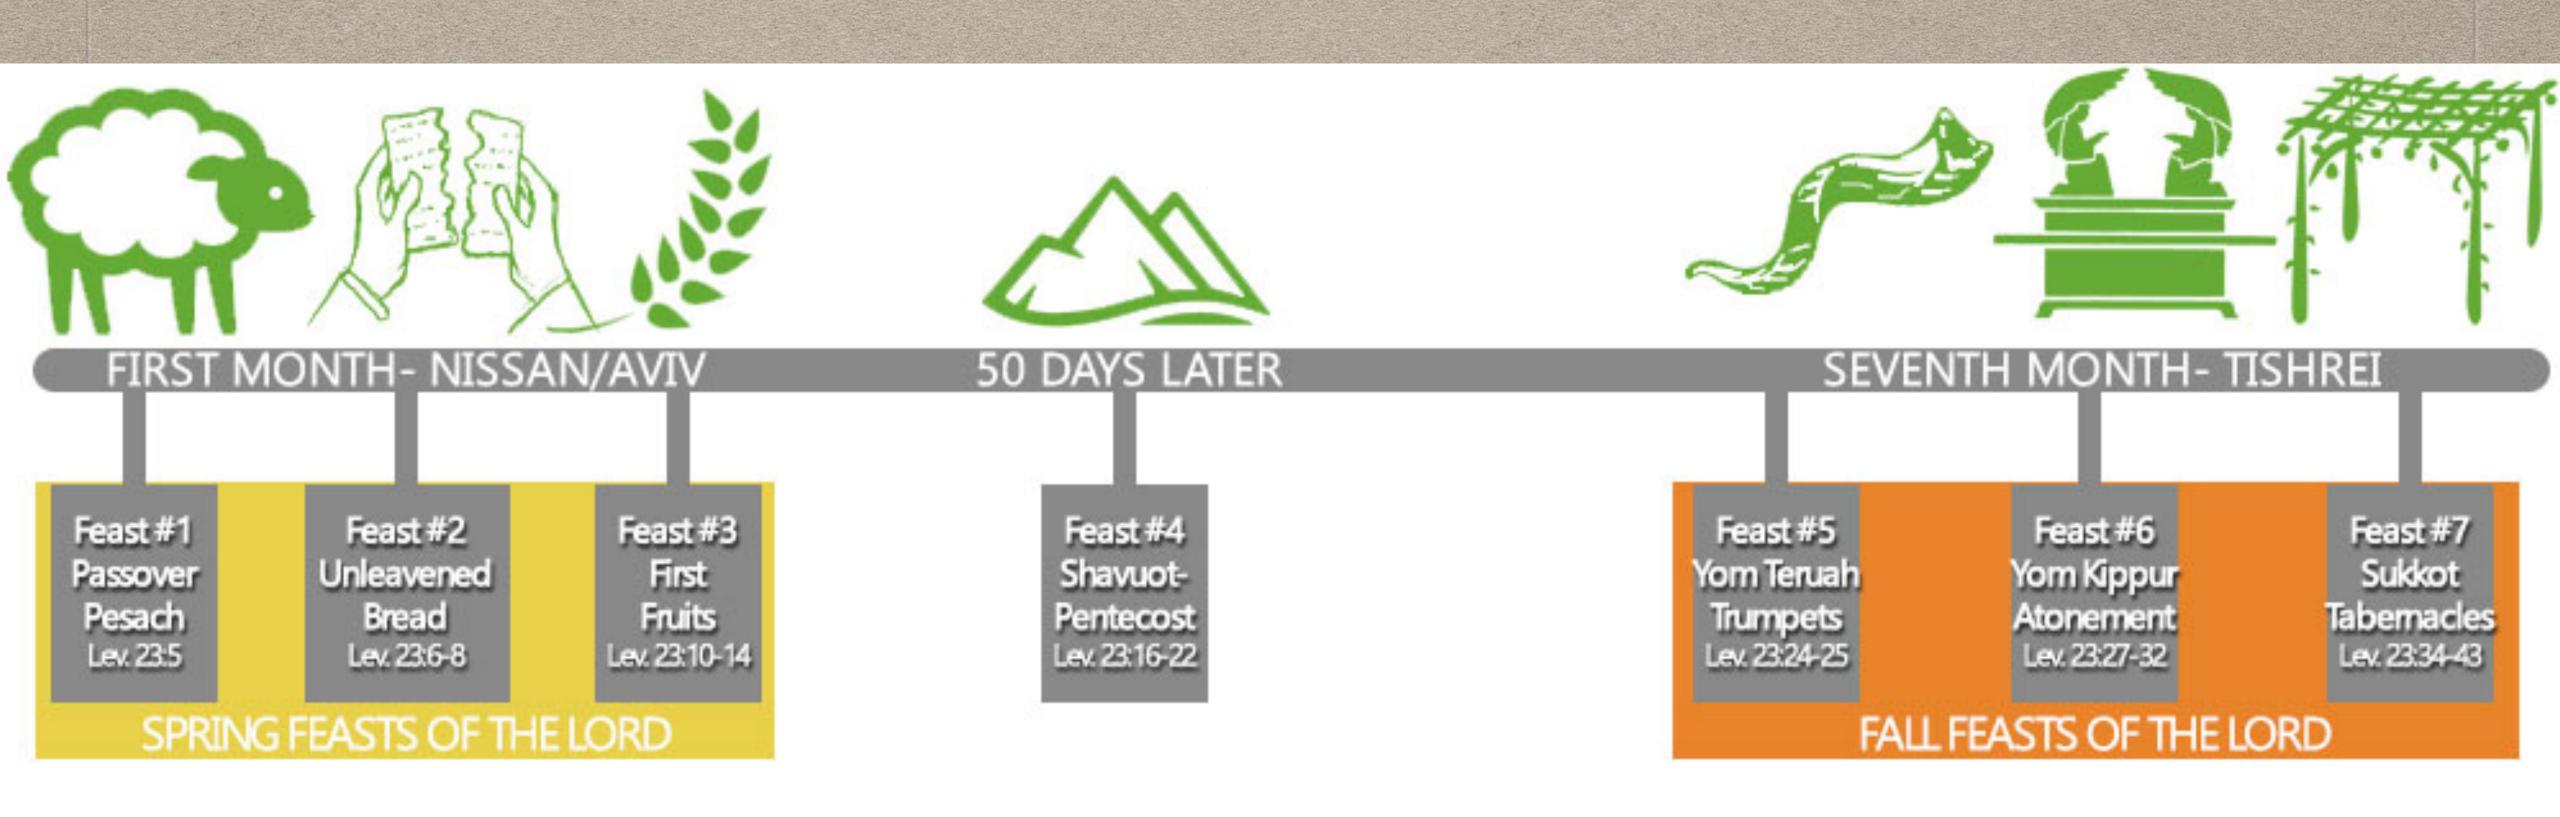

he Bible" course
- 14. 3- to 7-Stage timelines various scholars and authors
  15. In God's Presence timeline Dr. John Walton
- 16. Covenants Stack diagram Christ from Beginning to End and Covenant Chart from internet
- 17. Map of the Bible Story from Travel Guide to the Bible, by Tom Castor

### Christian Storytelling Conference

A presentation at the 2018 and 2019 conferences documented many of the ways various Christian scholars have summarized the whole story of the Bible.

#### Handouts

- Collection (2 pages)
- Selected Subset (2 pages)

#### Slides

- Whole-Bible-Story-Preso-Slides-only
- Whole Bible Story Preso References Only
- Presentation Slides (Images)

Chronological summary

Tell the story

Hit the high points

Immerse yourself in the story

Story sets

Thematic approaches







| •     | •     | • •            | •   | •   |
|-------|-------|----------------|-----|-----|
| C     | V     | N              |     |     |
| 3     |       |                |     |     |
| SEE Y | OURSI | ELE I <b>N</b> | CHR | IST |

### 2023

| S