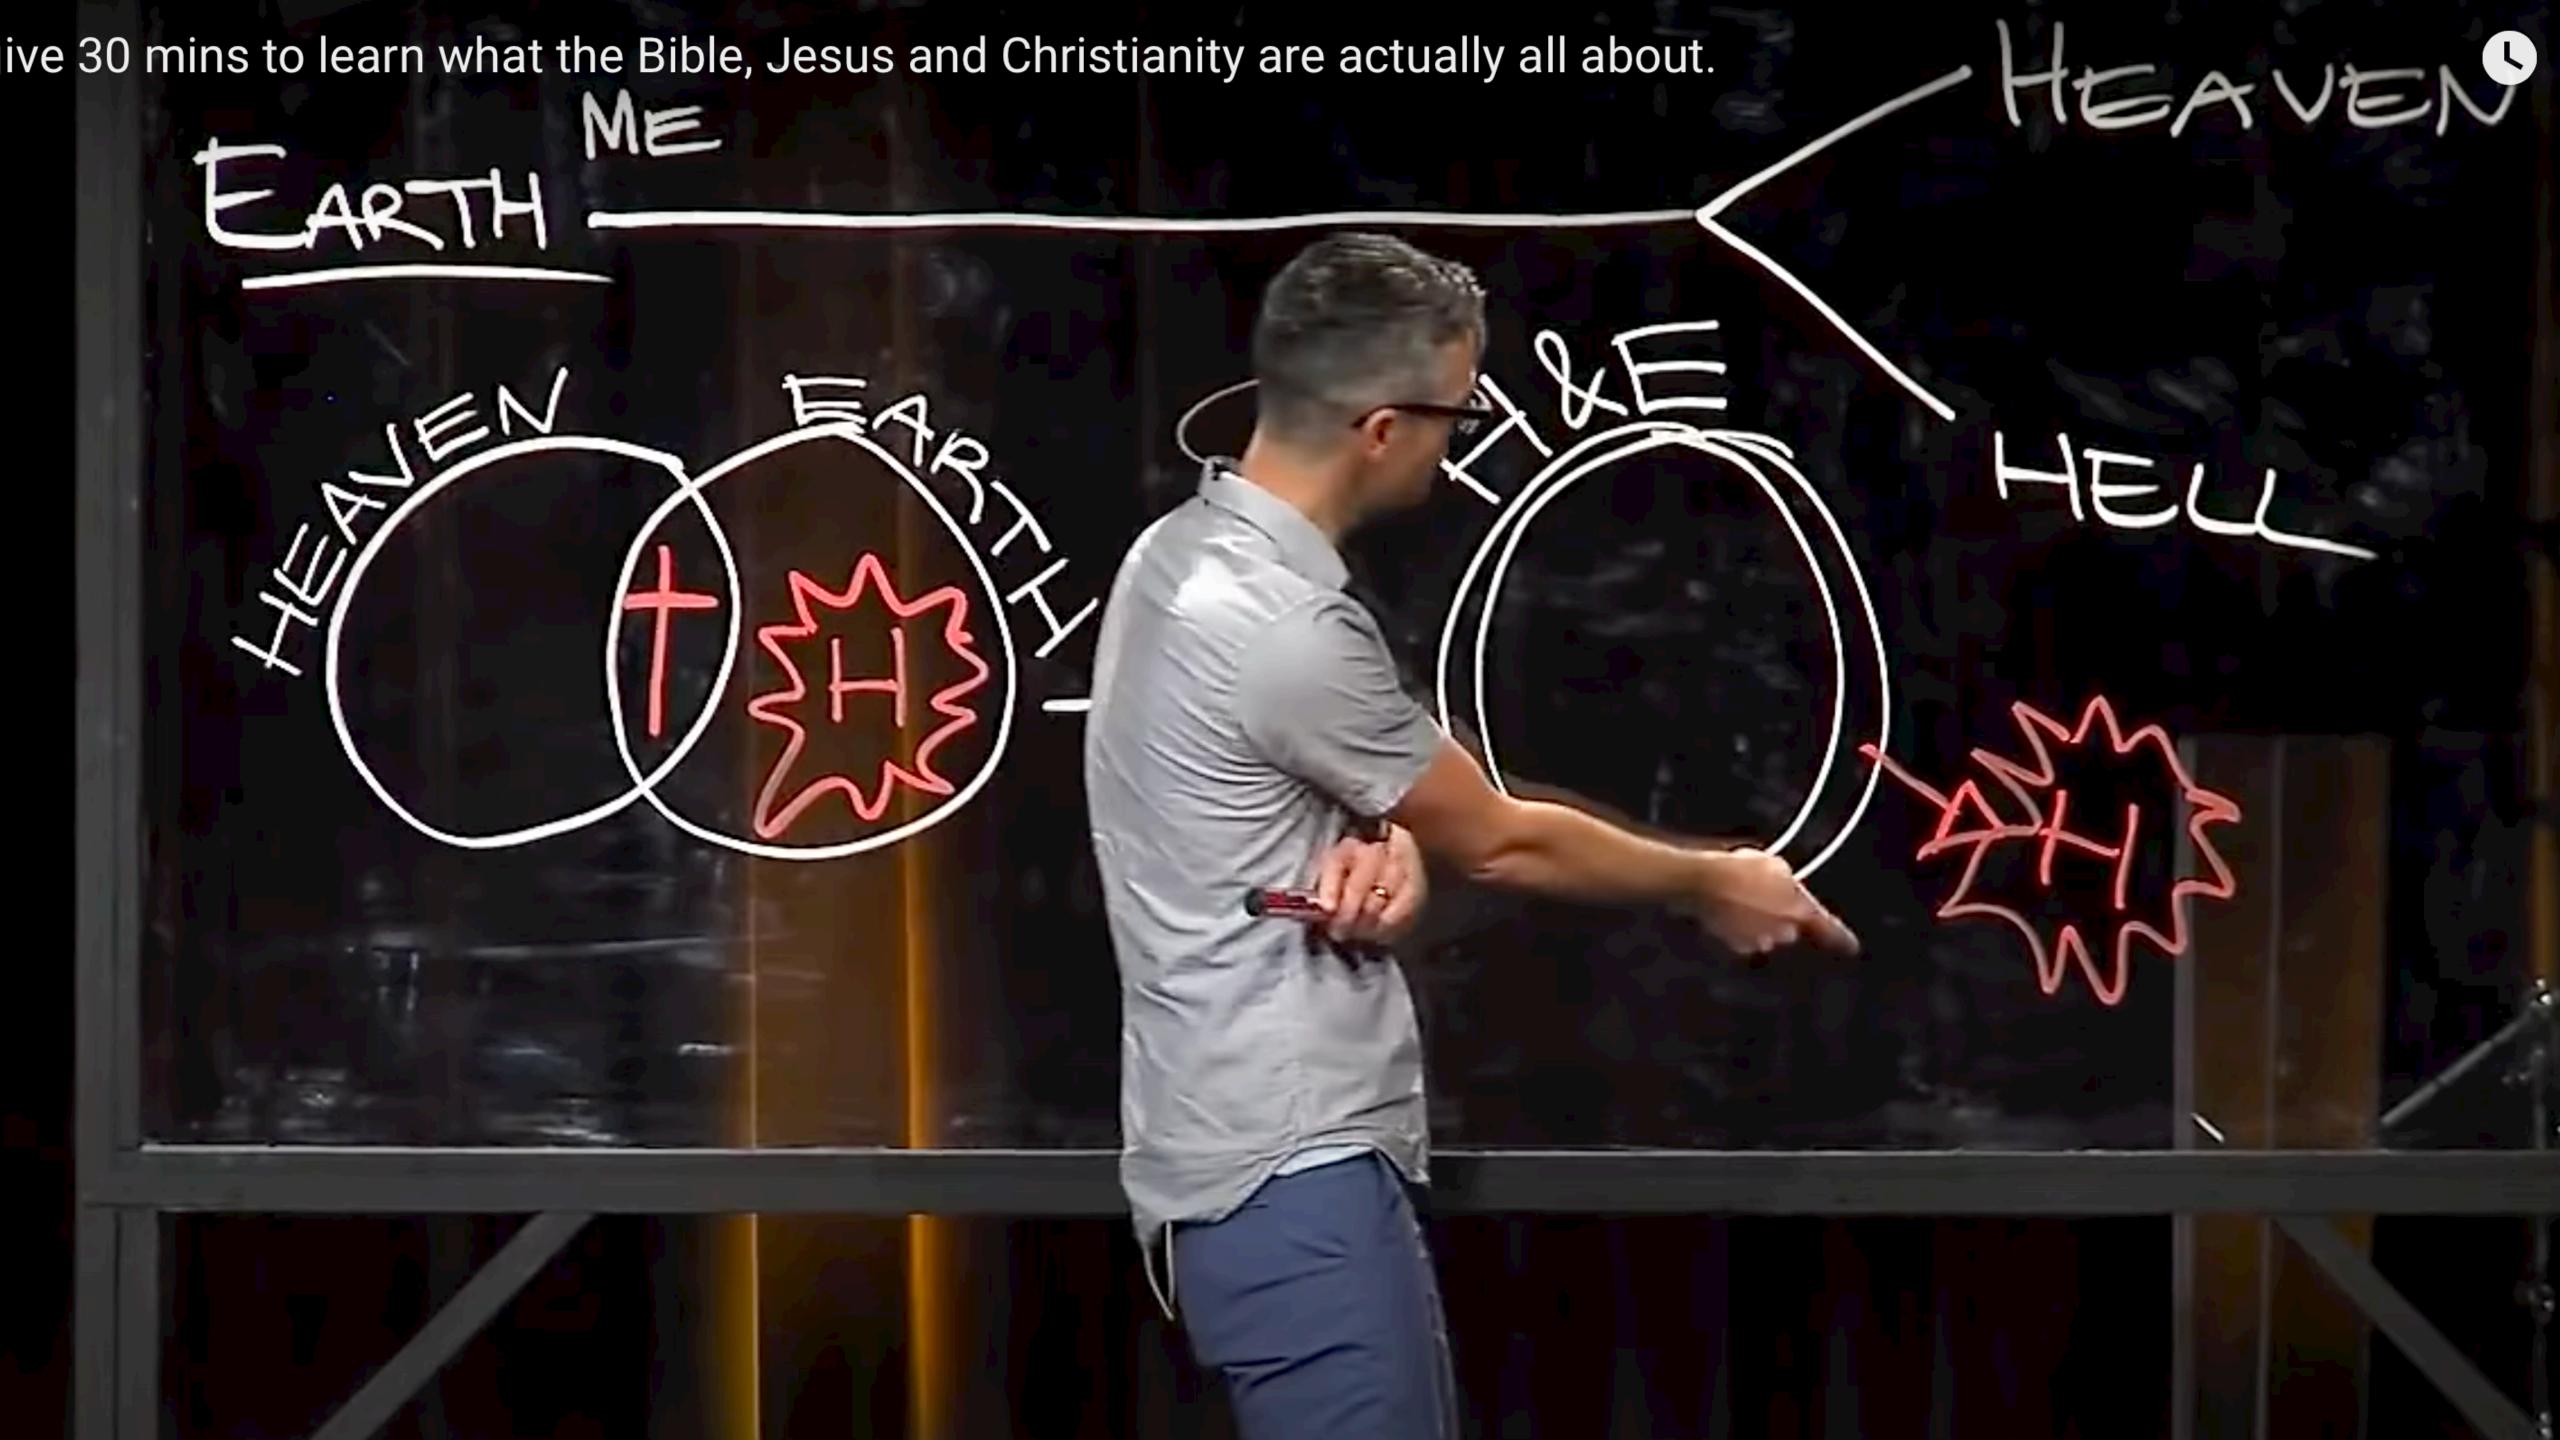

#### Other Major Approaches

- 1. <u>BibleTelling</u> John Walsh
  - Overview story of the Bible audio
  - Bible in 30 Minutes video
- 2. Whole Story in Chairs diagram diagram drawn from various videos, unknown original author
  - Video example
- 3. The Story of the World: 7 Panoramic Versions of the Story Dr. Stan Nussbaum, SYNC (See Yourself iN Christ)
  - <u>6 False or Incomplete World Mini-Stories</u> (in contrast to the 7 Panoramic Versions of the Story)
- 4. "C" the Story in 10 Minutes Chuck Broughton
- 5. Jesus, True and Better video Dan Steve's video, Tim Keller script
- 6. <u>Bible from a Box diagram</u> Jackson Wu
  - Explanation
- 7. The Bible, Jesus, and Christianity in 30 Minutes Tim Mackie, BibleProject. Also see other relevant vides at their web site:
  - "What is the Bible?"
  - "The Story of the Bible"
  - "Plot/Character/Setting in Biblical Narrative"
  - "Gospel of the Kingdom"
- "New Testament Overview"
- 8. Pyramid diagram Dr. John Walton, Wheaton, The Bible Story Handbook
- 9. 2 Marriages presentation Dr. Randy Smith
- 10. <u>Circle diagram</u> Dr. Mark Getz
- 11. Progression diagram Sandra I. Richter, The Epic of Eden
- 12. Covenant diagram Sandra I. Richter, The Epic of Eden
- 13. Books and Story table Books: Dr. William H. Marty, The Whole Bible Story; Story: Dr. Mark Yarbrough, Dallas Theological Seminary "The Whole Story of the Bible" course
- 14. 3- to 7-Stage timelines various scholars and authors
  15. In God's Presence timeline Dr. John Walton
- 16. Covenants Stack diagram Christ from Beginning to End and Covenant Chart from internet
- 17. Map of the Bible Story from Travel Guide to the Bible, by Tom Castor