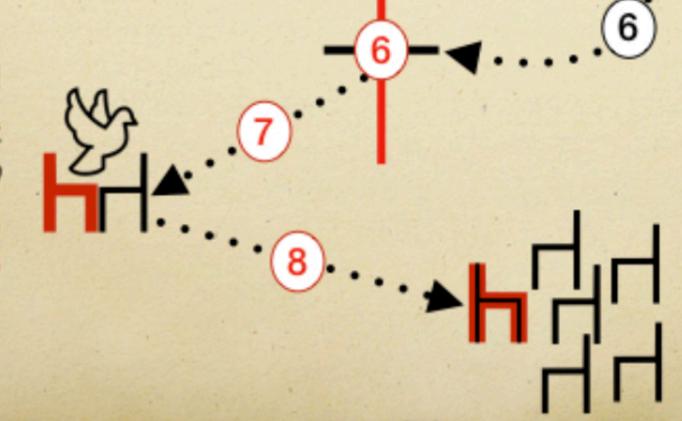

### Whole Story in Chairs

- 1 God created us in His 1 ... 2... image and wanted a face-to-face loving relationship with us
- 2) Adam and Eve turned their backs on God
- 3 God repeatedly pursued us with his Covenants, Signs, and Presence:
- a) God saved Noah Stage, Rainbow
- b) God called Abraham Seed, Circumcision
- c) God called Moses Standards, Law, Burning bush, Mt. Sinai, Tabernacle
- d) God anointed David (and Solomon) - Sovereign, Crown, Temple
- e) God sent Prophets with warnings
- f) God brought us out of captivity and rebuilt the Temple
  - Jesus rose again and saves us - New Covenant-Salvation, relationship through the Holy Spirit, Bread and Cup

(5) God, as loving

perfect human form

as a human being.

Father, sent Jesus in Jesus

- 4) We repeatedly turned our backs on God after each pursuit from God:
- a) After Noah we rebelled Tower of Babel
- b) After Abraham we forgot God -Egypt, slavery
- c) After Moses we wandered -Wilderness
- d) After David and Solomon, we split the kingdom and rejected God
- e) After the Prophets we ignored his warnings - captivity
- f) After the return from captivity we still didn't turn to God
- 6) We crucified Jesus (6) while the Father looks on and expresses His love and reconciliation through Jesus
- 8) The Holy Spirit lives in us and directs us to share the Good News of his love with others.