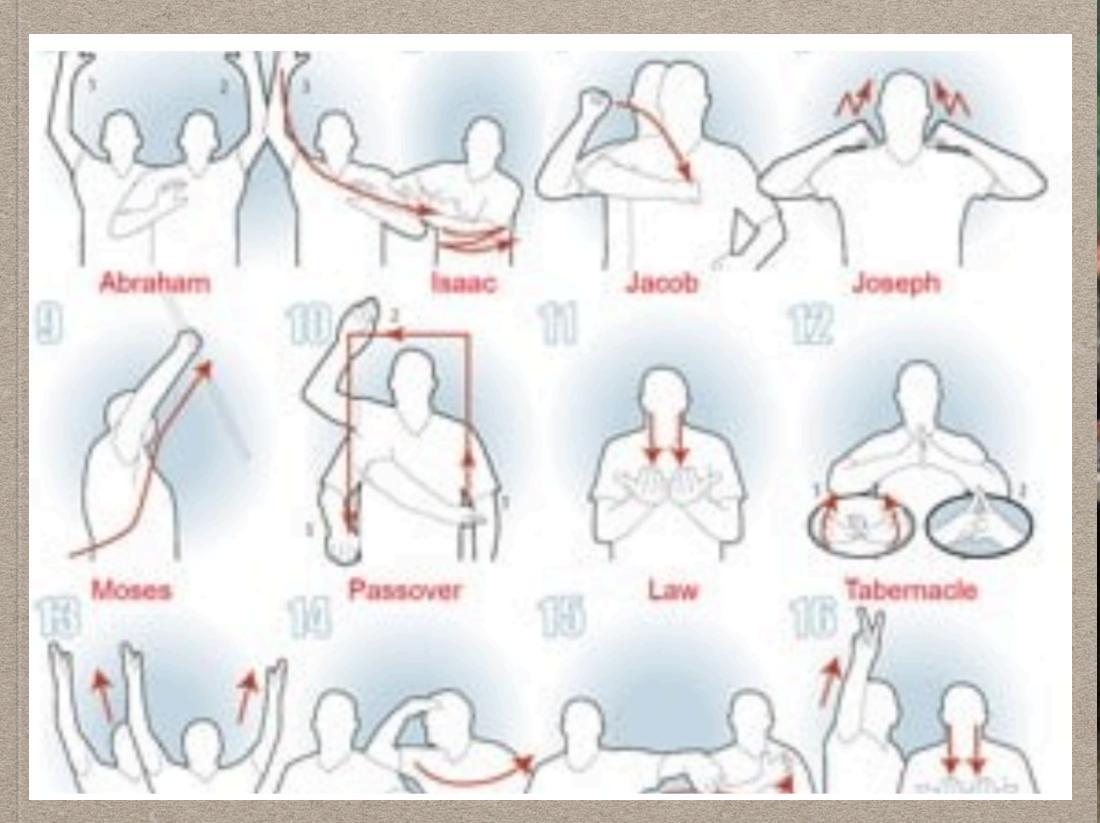

### Whole Story in Chairs

- 1 God created us in His 1 ... 2... image and wanted a face-to-face loving relationship with us
- 2) Adam and Eve turned their backs on God
- 3 God repeatedly pursued us with his Covenants, Signs, and Presence:
- a) God saved Noah Stage, Rainbow
- b) God called Abraham Seed, Circumcision
- c) God called Moses Standards, Law, Burning bush, Mt. Sinai, Tabernacle
- d) God anointed David (and Solomon) - Sovereign, Crown, Temple
- e) God sent Prophets with warnings
- f) God brought us out of captivity and rebuilt the Temple
  - Jesus rose again and saves us - New Covenant-Salvation, relationship through the Holy Spirit, Bread and Cup

(5) God, as loving

perfect human form

as a human being.

Father, sent Jesus in Jesus

- 4) We repeatedly turned our backs on God after each pursuit from God:
- a) After Noah we rebelled Tower of Babel
- b) After Abraham we forgot God -Egypt, slavery
- c) After Moses we wandered -Wilderness
- d) After David and Solomon, we split the kingdom and rejected God
- e) After the Prophets we ignored his warnings - captivity
- f) After the return from captivity we still didn't turn to God
- 6) We crucified Jesus (6) while the Father looks on and expresses His love and reconciliation through Jesus
- 8) The Holy Spirit lives in us and directs us to share the Good News of his love with others.